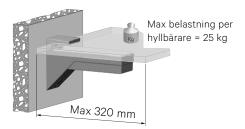

## MONTERING VÄGGHYLLOR MED HYLLBÄRARE I STÅL ART.NR. 39009

Belastning kg/hyllbärare i förhållande till hyllans djup i mm. Max belastning/hyllbärare 25 kg.

Hyllbärarna skruvas upp på lämplig vägg. Skruv ingår ej, rekommenderad typ av skruv är försänkt huvud Ø5 mm. Se till att hyllbärarna är placerade på en vågrät linje.