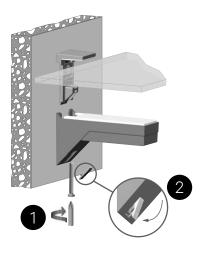

Fastlåsning av hyllan i hyllbäraren. Använd stjärnmejsel PZ2 (1) för att skruva fast. Lås fast enligt bild (2)

Justering av hyllans lutning. Använd stjärnmejsel PH2.