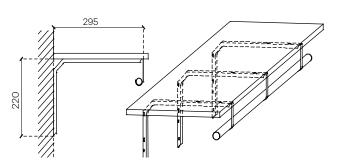

## MONTERING KLÄDKAMMARHYLLOR

Rekommenderat avstånd mellan konsolerna max 600 mm. Max belastning/konsol 10 kg.