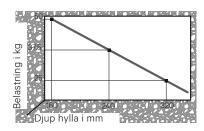

## MONTERING VÄGGHYLLOR MED HYLLBÄRARE I STÅL ART.NR. 39009

Belastning kg/hyllbärare i förhållande till hyllans djup i mm. Max belastning/hyllbärare 25 kg.

Hyllbärarna skruvas upp på lämplig vägg. Skruv ingår ej, rekommenderad typ av skruv är försänkt huvud Ø5 mm. Se till att hyllbärarna är placerade på en vågrät linje.