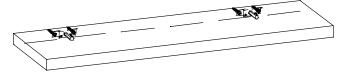

## MONTERING VÄGGHYLLOR MED HYLLBÄRARE I STÅL ART.NR. 39009

Belastning kg/hyllbärare i förhållande till hyllans djup i mm. Max belastning/hyllbärare 25 kg.

Hyllbärarna skruvas upp på lämplig vägg. Skruv ingår ej, rekommenderad typ av skruv är försänkt huvud Ø5 mm. Se till att hyllbärarna är placerade på en vågrät linje.