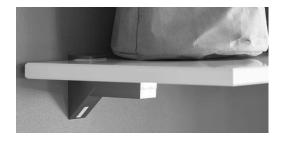

## MONTERING VÄGGHYLLOR MED HYLLBÄRARE I STÅL ART.NR. 39009

Belastning kg/hyllbärare i förhållande till hyllans djup i mm. Max belastning/hyllbärare 25 kg.

Hyllbärarna skruvas upp på lämplig vägg. Skruv ingår ej, rekommenderad typ av skruv är försänkt huvud Ø5 mm. Se till att hyllbärarna är placerade på en vågrät linje.

Fastlåsning av hyllan i hyllbäraren. Använd stjärnmejsel PZ2 (1) för att skruva fast. Lås fast enligt bild (2)

Justering av hyllans lutning. Använd stjärnmejsel PH2.