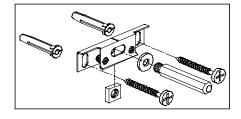

## MONTERING VÄGGHYLLOR MED **DOLT SPJUTBESLAG**

Vägghyllor med dolt spjutbeslag art.nr. 39005 monteras med medföljande fäste, borr Ø4 mm. Där behov finns använd plugg, förborra med Ø8 mm. Mät ut på väggen var hyllan ska fästas, montera fästena. Justera lutningen med de små skruvarna. Skjut på hyllan. Max last med två hyllbärare

SE VÅR

inklusive hylla längd 300 mm är 3 kg respektive längd 1200 mm är 12 kg. Höjd- respektive sidjustering ± 4 mm.